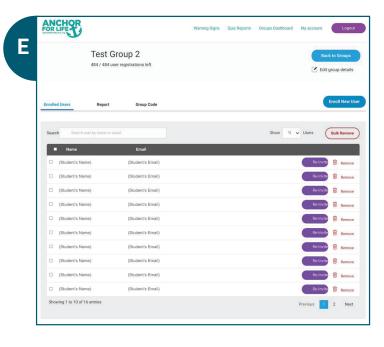

Click the link in this email and sign in.

Upon sign in, you'll see a page similar to the example.

Select your group to begin adding users. Click "Enroll New Users."

You can either add users one at a time manually or you can upload a .csv file that includes students' first name, last name, and email.

## Second Method to Access Student Data

Use the "report" function on your dashboard.

Select which module you'd like to see, then click "show report". By clicking the arrow next to a student's name, you'll be able to see all of their activity within the program.