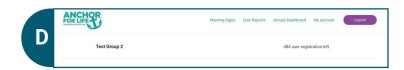

Click the link in this email and sign in.

Upon sign in, you'll see a page similar to the example.

Select your group to begin adding users. Click "Enroll New Users."

You can either add users one at a time manually or you can upload a .csv file that includes students' first name, last name, and email.