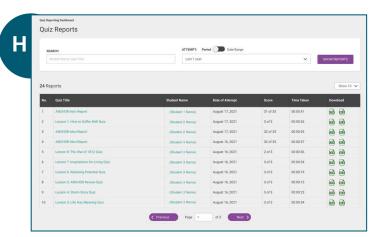

## **REPORTING**

There are two ways to access student data within the program:

**First Method to Access Student Data** 

Use the main navigation in the upper right corner of the page. Click on "Quiz Reports".

You'll be taken to the quiz reporting dashboard where all user data is stored. You're given the option to type in a student's name and filter by date range or time period (i.e. last week, last year...etc.)

You can also filter out a specific user's data by clicking on their name.

By clicking on a specific lesson or quiz, you can see pass results, quiz score, answered correctly, time taken, and date of attempt data. You can also see which questions they answered correctly/incorrectly.