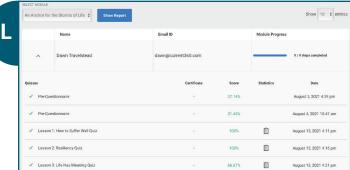

## Second Method to Access Student Data

Use the "report" function on your dashboard.

Select which module you'd like to see, then click "show report". By clicking the arrow next to a student's name, you'll be able to see all of their activity within the program.