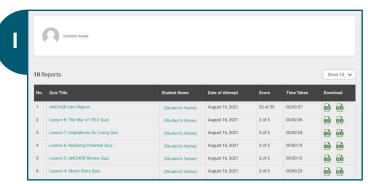

You can also filter out a specific user's data by clicking on their name.

By clicking on a specific lesson or quiz, you can see pass results, quiz score, answered correctly, time taken, and date of attempt data. You can also see which questions they answered correctly/incorrectly.