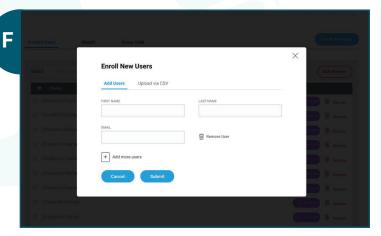

Click the link in this email and sign in.

Upon sign in, you'll see a page similar to the example.

Select your group to begin adding users. Click "Enroll New Users."

You can either add users one at a time manually or you can upload a .csv file that includes students' first name, last name, and email.

Once you click submit, an auto-generated email will be released to all added users with their login credentials.

That email will look like the example.

You're all set up!