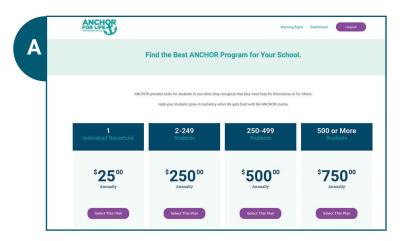

**Administrator Guide** 

Go to Anchorforlife.org.

Click on "Plans" in the upper right navigation menu.

Select the plan that's right for your school. A

Type your school's name in the "Group Name" box and click "Register." B