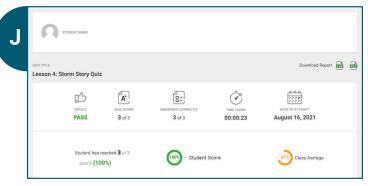

You can also filter out a specific user's data by clicking on their name.

By clicking on a specific lesson or quiz, you can see pass results, quiz score, answered correctly, time taken, and date of attempt data. You can also see which questions they answered correctly/incorrectly.