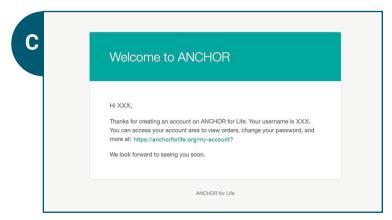

Fill out the form for payment.

Once payment has been processed, you'll receive two emails. One will be a receipt for your order and the other will be an introductory email from ANCHOR that looks like the example.