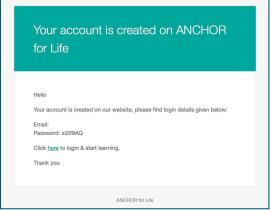

Fill out the form for payment.

Once payment has been processed, you'll receive two emails. One will be a receipt for your order and the other will be an introductory email from ANCHOR that looks like the example.

Once you click submit, an auto-generated email will be released to all added users with their login credentials.

That email will look like the example.

You're all set up!