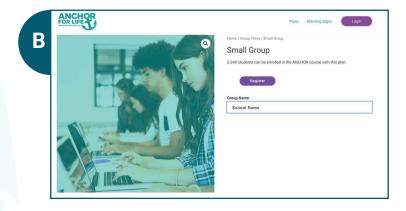

**Administrator Guide** 

Go to Anchorforlife.org.

Click on "Plans" in the upper right navigation menu.

Select the plan that's right for your school. A

Type your school's name in the "Group Name" box and click "Register." B