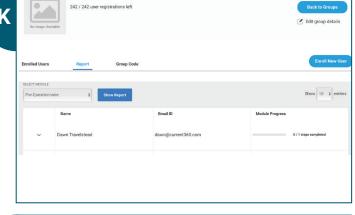

## Second Method to Access Student Data

Use the "report" function on your dashboard.

Select which module you'd like to see, then click "show report". By clicking the arrow next to a student's name, you'll be able to see all of their activity within the program.